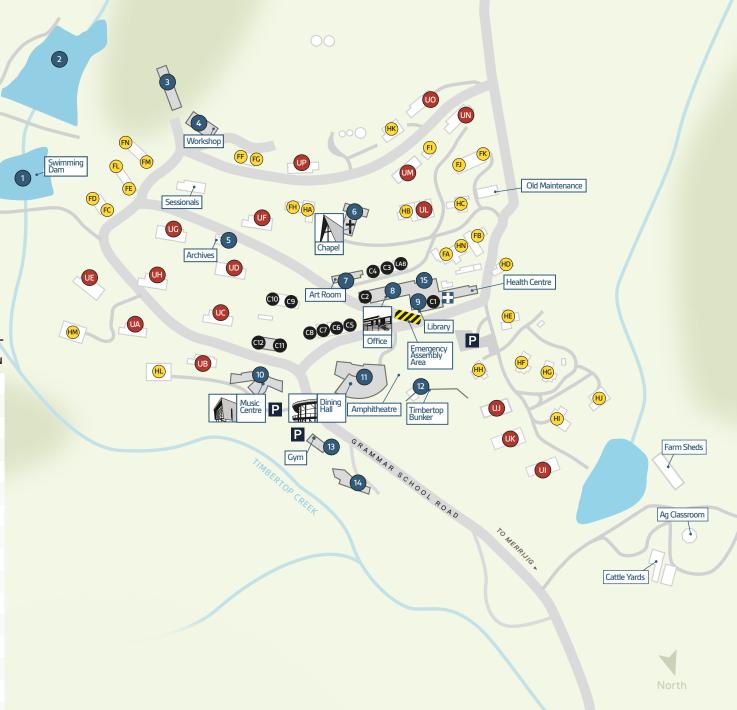

## **TIMBERTOP**

KEY

Main Roads

Chapel

Minor Roads/Paths

Parking

School Buildings

## **FACILITIES**

- Swimming Dam
- Drinking Water Dam
- Vehicle Compound
- Workshop
- Archives
- Chapel
- Art Room
- Reception
- Library
- Music Centre
- Dining Hall
- Timbertop Bunker
- Gym
- SMQ
- 15 Hike Store

## CLASSROOMS

- Classroom 1
- C2 Classroom 2
- C3 Classroom 3
- C4 Classroom 4
- Classroom 5
- Classroom 6
- Classroom 7
  - Classroom 8
- Classroom 9
- Classroom 10
- Classroom 11
- Classroom 12
  - - P Unit

## STUDENT ACCOMMODATION

- M A Unit
- **UB** B Unit
- C Unit
- D Unit
- **Ⅲ** E Unit
- F Unit
- ug G Unit
- **UH** H Unit
- UI | Unit
- U J Unit
- **UK** K Unit
- L Unit
- M Unit
- **N** Unit
- 0 Unit